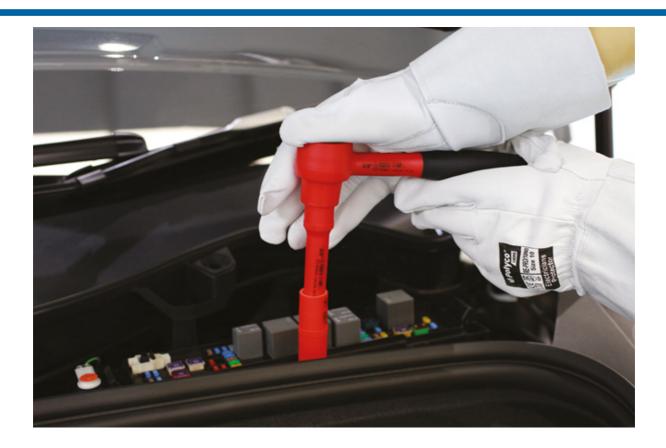

## **Insulated Socket 1/2"D 16mm**

A 16mm insulated socket, designed to protect up to 1000V for use on hybrid and electric vehicles. VDE certified.

## **Additional Information**

- Size: 16mm x 55mm long x 1/2"D.
- Safe operator use for live voltages up to 1000V AC / 1500V DC.
- · VDE certified. IEC60900 approved for 1000V safe working.
- Part of a range of standard insulated sockets. For other sizes, please see Laser Part Nos. 7988 (10mm), 7989 (11mm), 7990 (12mm), 7991 (13mm), 7992 (14mm), 7993 (15mm), 7995 (17mm), 7996 (18mm), 7997 (19mm).
- 1/2"D Deep insulated socket range available please see Laser Part Nos. 7949 (10mm), 7950 (11mm), 7951 (12mm), 7952 (13mm), 7953 (14mm), 7954 (16mm), 7955 (17mm), 7956 (18mm), 7957 (19mm).